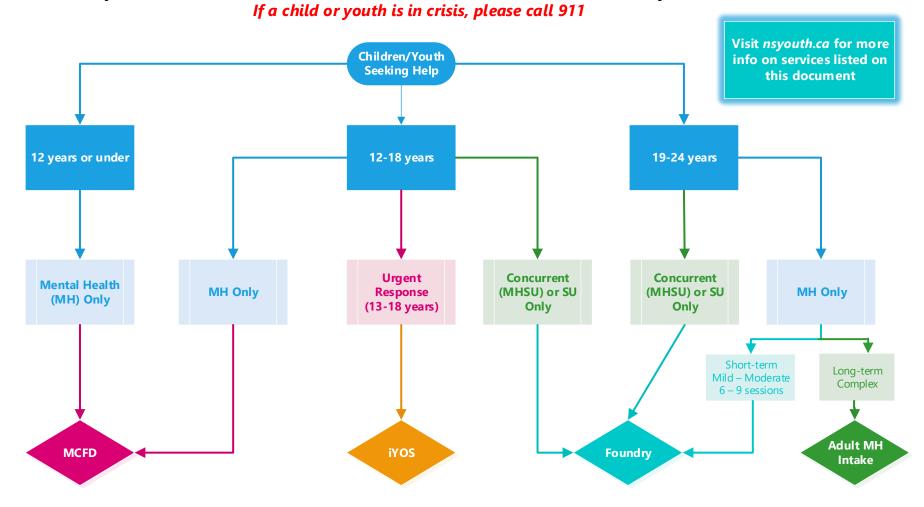

Referral Pathways: Mental Health (MH)/Substance Use (SU) for Children and Youth (0-24 years) on the North Shore

## Ministry of Children and Family Development (MCFD)

301-224 West Esplanade North Vancouver V7M 1A6 604-904-4300 Drop-in Intake: Tues. & Wed. 9 am-4pm (No referral form required)

## iYOS (Intensive Youth Outreach Service)

211 West 1<sup>st</sup> Street
North Vancouver V7M 0E2
604-984-3884
Hours: 7 days/week & some
evening hours
(No referral form required;
just call)

## **Foundry**

211 West 1<sup>st</sup> Street North Vancouver V7M 0E2 604-984-5060 Drop-in Hours: Mon. – Thurs. 1-5pm (No referral form required)

## Adult Mental Health Central Intake (HOpe Centre

1337 St. Andrews Avenue North Vancouver V7L 3L4 604-984-5000 (**Referral form** required)