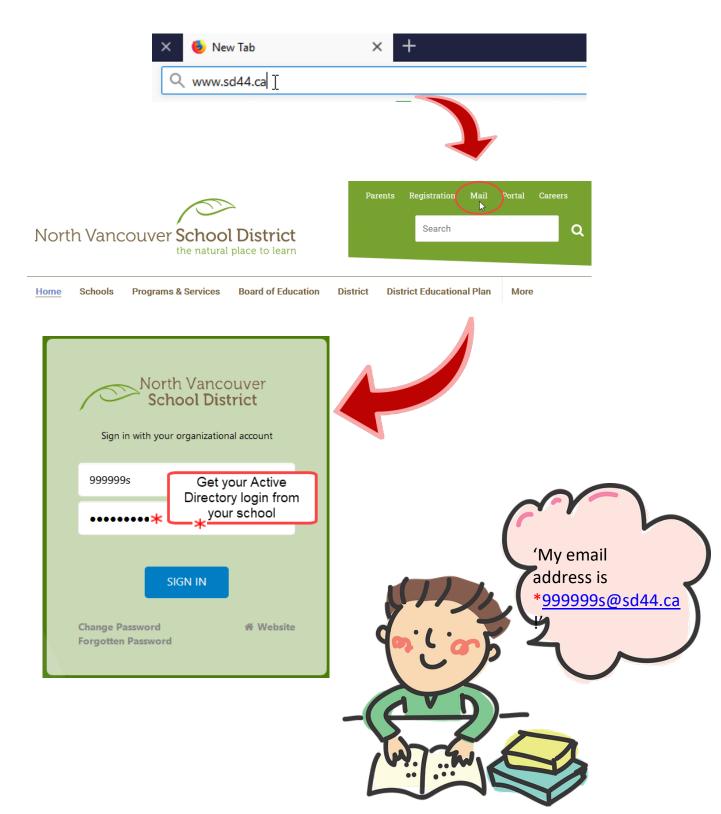

## **Guide for Students Access sd44 email**

All North Vancouver School District Students have an <u>SD44.ca</u> email. This email address is secure, safe and connected to your Office 365 account and student "H" Drive.

## 1. Where is my email mailbox? What is my email address?

| noose your preferre<br>anguage: | ed display language a | and nome tir | ne zone below. |   |
|---------------------------------|-----------------------|--------------|----------------|---|
| English (Canada)                |                       | ~            |                |   |
| ime zone:                       |                       |              |                | _ |
| (UTC-08:00) Pacific             | Time (US & Canada)    |              | 1. Change      |   |
| C-08:00) Pacific                | Time (US & Canada)    | -            | 1. Change      | 9 |