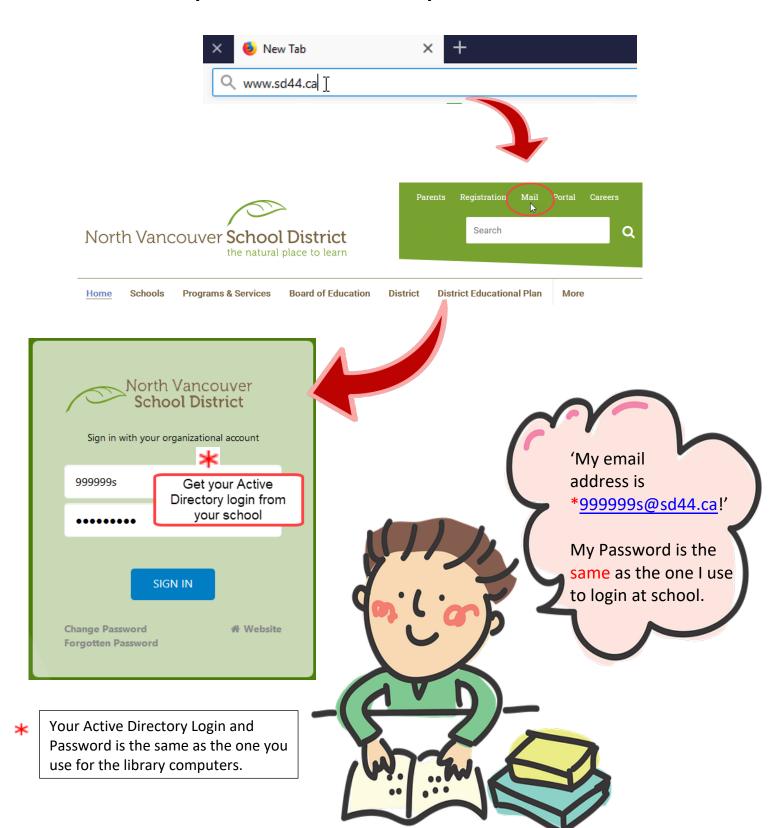

## **Guide for Students: Access to School District Email**

All North Vancouver School District Students have a <u>SD44.ca</u> email. This email address is secure, safe and connected to your Office 365 account and student "H" Drive.

## 1. Where is my email mailbox? What is my email address?

| Choose your preferred disp               | ay language and h | ome time zone belov |
|------------------------------------------|-------------------|---------------------|
| Language:<br>English (Canada)            |                   | $\overline{v}$      |
| Time zone:<br>(UTC-08:00) Pacific Time ( | JS & Canada)      | 1. Chang            |