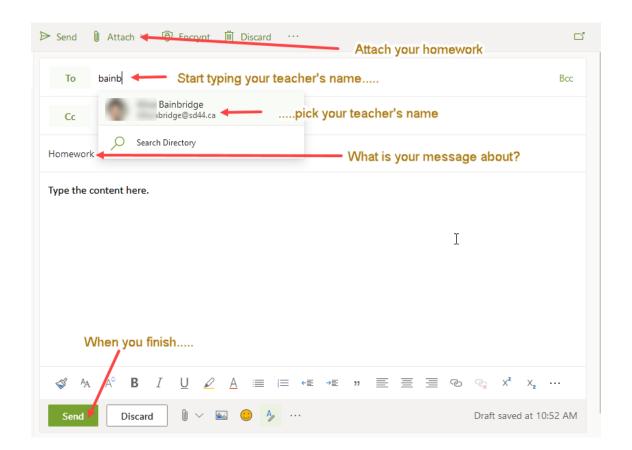

## **Guide for Students: Access to School District Email**

All North Vancouver School District Students have a <u>SD44.ca</u> email. This email address is secure, safe and connected to your Office 365 account and student "H" Drive.

## 1. Where is my email mailbox? What is my email address?



| Choose your preferred disp               | ay language and h | ome time zone belov |
|------------------------------------------|-------------------|---------------------|
| Language:<br>English (Canada)            |                   | $\overline{v}$      |
| Time zone:<br>(UTC-08:00) Pacific Time ( | JS & Canada)      | 1. Chang            |

## 2. How do I use my email?