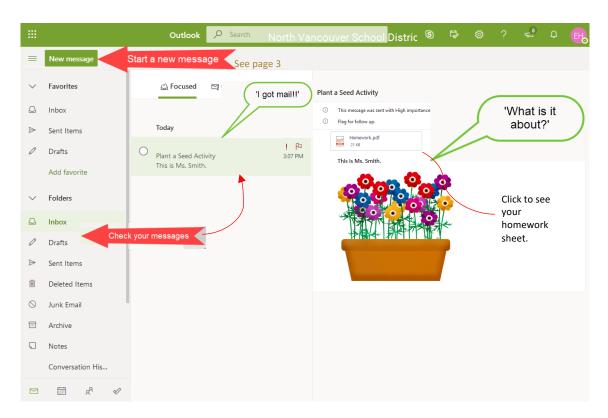

## **Guide for Students: Access to School District Email**

All North Vancouver School District Students have a <u>SD44.ca</u> email. This email address is secure, safe and connected to your Office 365 account and student "H" Drive.

## 1. Where is my email mailbox? What is my email address?



| Choose your preferred disp               | ay language and h | ome time zone belov |
|------------------------------------------|-------------------|---------------------|
| Language:<br>English (Canada)            |                   | $\overline{v}$      |
| Time zone:<br>(UTC-08:00) Pacific Time ( | JS & Canada)      | 1. Chang            |

## 2. How do I use my email?