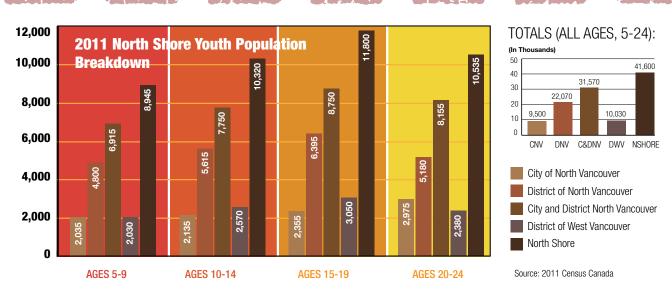

24 24 24 24 24 24 24 24 24 24 24 24 24 24 24 24 24 24 24 24 24 24 24 24 24 24 24 24 24 24 24 24 24 24 24 24 24 24 24 24 24 24 24 24 24 24 24 24 24 24 24 24 24 24 24 24 24 24 24 24 24 24 24 24 24 24 24 24 24 24 24 24 24 24 24 24 24 24 24 24 24 24 24 24 24 24 24 24 24 24 24 24 24 24 24 24 24 24 24 24 24 24 24 24 24 24 24 24 24 24 24 24 24 24 24 24 24 24 24 24 24 24 24 24 24 24 24 24 24 24 24 24 24 24 24 24 24 24 24 24 24 24 24 24 24 24 24 24 24 24 24 24 24 24 24 24 24 24 24 24 24 24 24 24 24 24 24 24 24 24 24 24 24 24 24 24 24 24 24 24 24 24 24 24 24 24 24 24 24 24 24 24 24 24 24 24 24 24 24 24 24 24 24 24 24 24 24 24 24 24 24 24 24 24 24 24 24 24 24 24 24 24 24 24 24 24 24 24 24 24 24 24 24 24 24 24 24 24 24 24 24 24 24 24 24 24 24 24 24 24 24 24 24 24 24 24 24 24 |

### Youth Statistics



### Public Schools

### North Vancouver School District T. 604.903.3444 Board of Education Chair: Franci Stratton Superintendent, John Lewis | www.nvsd44.bc.ca

School District #44 enrolls over 16,000 students from K–12. There are six secondary schools: Argyle, Carson Graham, Handsworth, Seycove, Sutherland and Windsor and 25 elementary schools. The North Vancouver Distributed Learning School offers academic and elective credit courses for youth and adults in Grades 10, 11 and 12.

### North Vancouver Continuing Education T. 604.903.3333 www.conted44.com

### North Vancouver District Student Leadership Council, C/O North Vancouver School District T. 604.903.3444

The District Student Leadership Council (DSLC), is a group of secondary students who represent the interests of their peers at