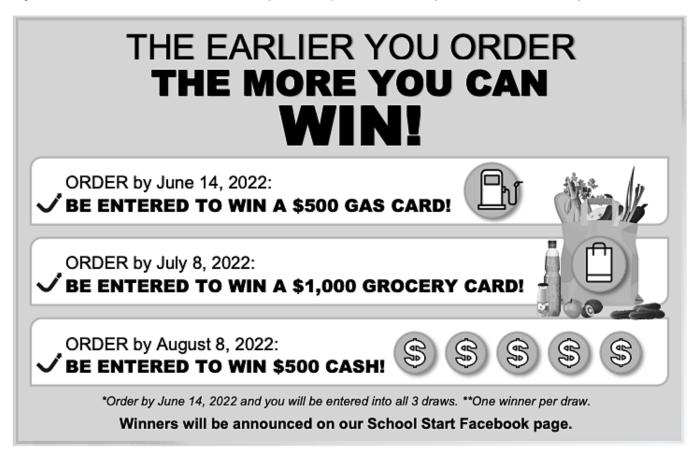

### Dear Parents/Guardians:

Your teachers at Blueridge Elementary are excited to offer the opportunity to purchase quality standardized school supplies through School Start for the 2022/2023 school year. This process will save you both time and money.