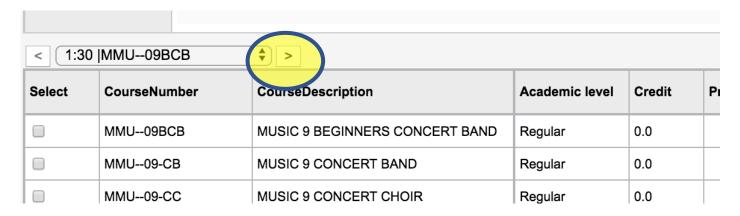

## F. Log out!!!!!

**У** ОК

NOTE: <u>if you can't seem to see a course</u>, but it should be there to choose, **CLICK THE 'NEXT' ARROW** to see more items on the list of courses.