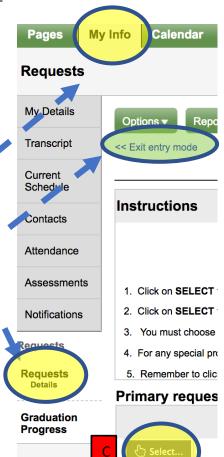

## Now you are in! Yeah!

- A. Click on the "My Info" tab along the top of the screen
- **B.** Click on the "Requests" side tab; check you are in Entry Mode
- C. Read the general instructions then click on the first "Select" button
- **D.** Use your sheet to choose the correct courses
- **E.** When you are done selecting courses
  - Enter any comments for your counsellor as needed
  - Click on "Post"