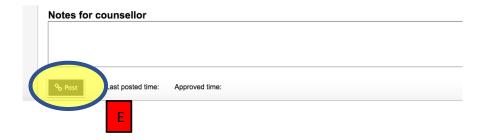

## Now you are in! Yeah!

- A. Click on the "My Info" tab along the top of the screen
- **B.** Click on the "Requests" side tab; check you are in Entry Mode
- C. Read the general instructions then click on the first "Select" button
- **D.** Use your sheet to choose the correct courses
- **E.** When you are done selecting courses
  - Enter any comments for your counsellor as needed
  - Click on "Post"