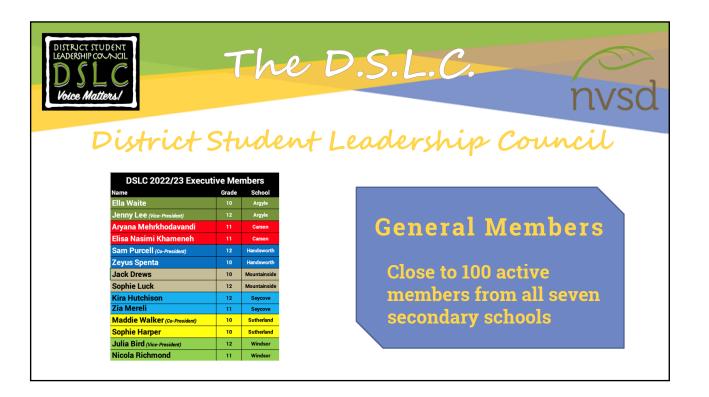

| Dialogue: How has School start-up been?<br>• What is one event that you liked so far? Disliked? Why?<br>• What new class, club or team really makes you curious or enga<br>• What new teacher or coach really motivates you? How?<br>• What is one thing you would like to see changed so far? |                                                                                                                                                                                                                                                                                                                          | at you liked so far? Disliked? Why?<br>or team really makes you curious or engaged? Why?<br>coach really motivates you? How?