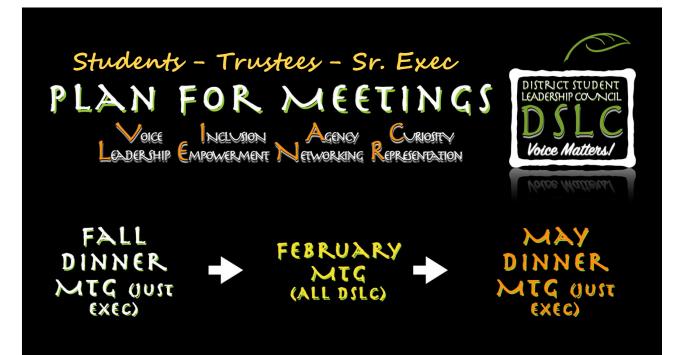

| Dialogue: How has School start-up been?<br>• What is one event that you liked so far? Disliked? Why?<br>• What new class, club or team really makes you curious or enga<br>• What new teacher or coach really motivates you? How?<br>• What is one thing you would like to see changed so far? |                                                                                                                                                                                                                                                                                                                          | at you liked so far? Disliked? Why?<br>or team really makes you curious or engaged? Why?<br>coach really motivates you? How?                                                                                                                                                                                            |
|------------------------------------------------------------------------------------------------------------------------------------------------------------------------------------------------------------------------------------------------------------------------------------------------|--------------------------------------------------------------------------------------------------------------------------------------------------------------------------------------------------------------------------------------------------------------------------------------------------------------------------|-------------------------------------------------------------------------------------------------------------------------------------------------------------------------------------------------------------------------------------------------------------------------------------------------------------------------|
| DSLC<br>Voice Matters/                                                                                                                                                                                                                                                                         | What you liked so far<br>- Grade 12 spirit week<br>- 70 min classes / shorter classes<br>- Grade 8 retreat<br>- Meeting new people<br>- Drama field trip<br>- Volunteering at Parent teacher conferences<br>- Club days                                                                                                  | Makes you Curious?<br>- Enhanced Math class (fun and challenging)<br>- E-Commerce<br>- Movie Critique club<br>- Trivia club<br>- Careers teacher so helpful<br>- DSLC makes me curious about other schools                                                                                                              |
|                                                                                                                                                                                                                                                                                                | <ul> <li>Cub days</li> <li>Terry Fox Run</li> <li>Buchanan Bowl and Pep rally</li> <li>Theme days</li> <li>Extracurricular Sports</li> <li>Explorers class (Camping, sailing, Paddleboarding)</li> <li>Volleyball tournament we overachieved</li> <li>Guitar club</li> <li>New school at Handsworth - windows</li> </ul> | <ul> <li>To Change</li> <li>Picture day disorganized</li> <li>More detailed explanation before events</li> <li>The schedule</li> <li>Communication from Sports teams us weak</li> <li>BC first peoples' class tedious</li> <li>Semester vs Linear</li> <li>Some teachers are rude, bad at organizing, boring</li> </ul> |