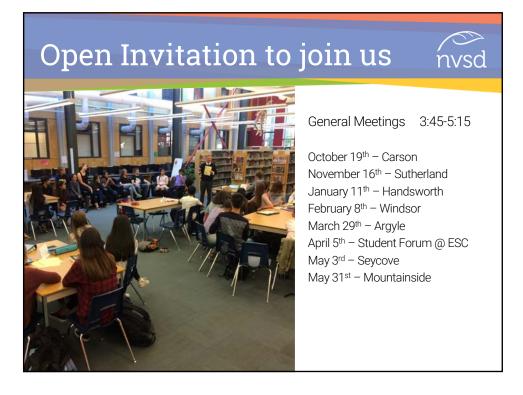

---------------------------|---------------------------------------------------------|
| Practice Public Speaking  | Leave a positive impact                                 |
| Affect positive change    | To contribute and give back to our district             |
| Contribute to discussions | Encourage students to voice their perspective           |
| To listen to others       | To be listened to                                       |
| To build friendships      | To make schools a better place for students             |
| To connect with others    | To be more involved in my education                     |
| To get involved           | To learn to communicate better                          |
|                           |                                                         |

nvsd