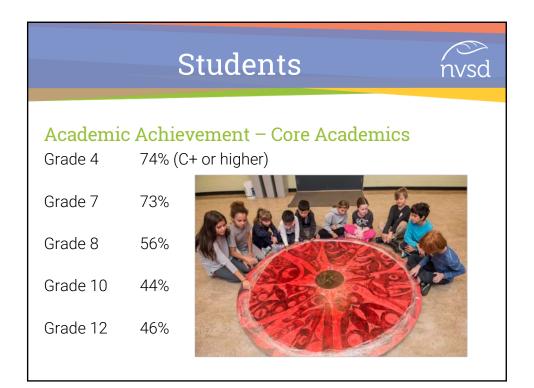

| Squamish/Tsleil Waututh Students nvsd |                                                                   |                                     |  |  |  |
|---------------------------------------|-------------------------------------------------------------------|-------------------------------------|--|--|--|
|                                       | <mark>: Achievement – Cor</mark><br>mish Ts<br>72% (C+ or higher) | e Academics<br>sleil Waututh<br>74% |  |  |  |
| Gr.7                                  | 63%                                                               | 89%                                 |  |  |  |
| Gr.8                                  | 42%                                                               | 50%                                 |  |  |  |
| Gr.10                                 | 24%                                                               | 54%                                 |  |  |  |
| Gr.12                                 | 38%                                                               | 54%                                 |  |  |  |