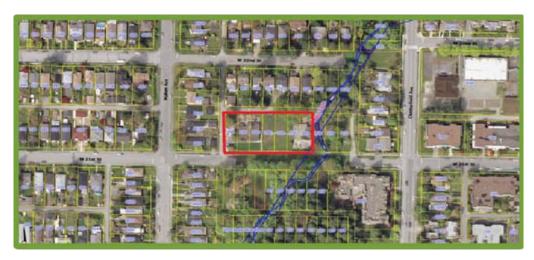

## Lonsdale Creek Annex

Address: 240 West 21st Street, City of North Vancouver

Years of Operation: Operated from 1966 to 1975 as a public school.

**Current Status:** Leased to Lonsdale Creek Daycare Society (LCDS) since the school was closed over 35 years ago. A new 10-Year lease has been arranged with LCDS for the period of 2013 to 2023 for continued operation of the Daycare.

Other Uses: None

Capacity: 50 FTE (2 classrooms)

Facility Condition: Poor

**Site Size:** .33 hectares (seven individual lots)

Site Zoning: Public Use and Assembly

**Official Community Plan Designation:** The site is designated single-family homes to the east and north across alleyways. Park space to the south and east of the Annex.

## **Aerial View:**