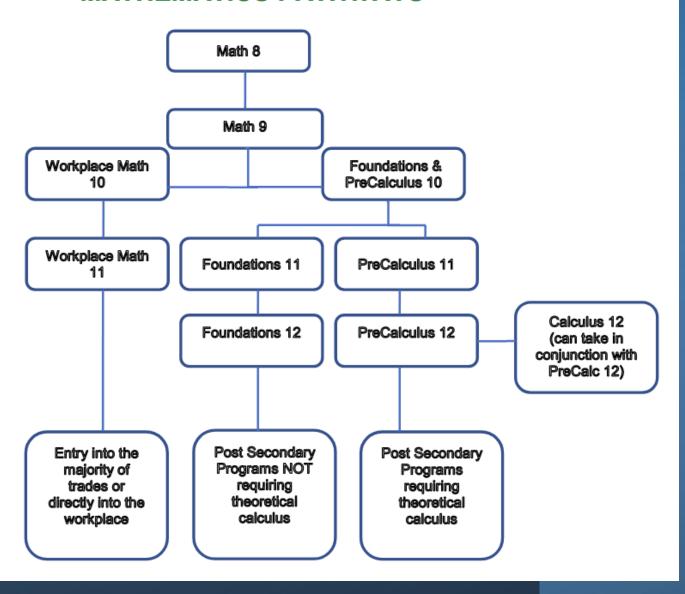

### **MATHEMATICS PATHWAYS**

# If you choose the Workplace Math stream:

- You will graduate if you complete Workplace Math 10 and 11
- This path will allow you to enter some post-secondary institutions
   (eg. CapU, Langara, Douglas, BCIT)

But, it does not fulfill the numeracy admission requirement to *some* major universities (ie. UBC, SFU)

| MATHEMATICS                       |             |
|-----------------------------------|-------------|
| Foundations of Math & Pre-Calc 10 | MFMP-10     |
| Workplace Mathematics 10, 11      | MWPM-10, 11 |
| Foundations of Math 11, 12        | MFOM-11, 12 |
| Pre-Calculus 11, 12               | MPREC11, 12 |
| Calculus 12                       | MCALC12     |