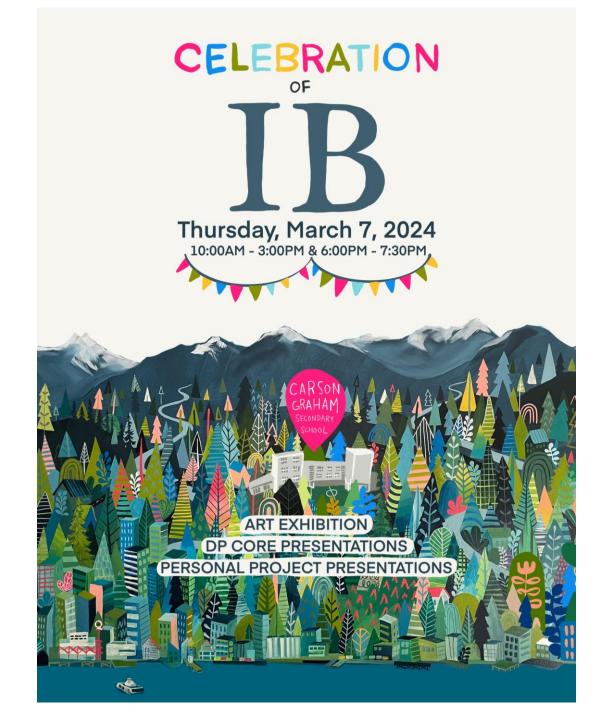

1700 (\$500 grade 10, \$500 grade 11, \$700 grade 12). Bursaries available.

#### **Partial DP**



- Take up to 3 DP courses
- Possibility of university course credits
- No application. Courses are requested by students through grade counselor.
- Fees: \$600 (\$300 grade 11, \$300 grade 12). Bursaries available

## How to apply:



 Submit application package and supporting documents by February 16, 2024.



#### **Partial DP**



 Choose up to 3 DP courses in your course selection.

- Priority is given to full Diploma students in all courses.
- Requests are not guaranteed and teacher references will be checked.

# You are invited!

Carson Graham's

# Celebration of IB

Personal Project Presentations
Diploma Programme Art Exhibition
DP Core Presentations

Thursday, March 7th 6:00-7:30pm



### **External Credit**

Students earn external credits by taking courses, programs, or activities that fall outside the normal BC school curriculum

Credits may count as the Applied Skills or Fine Arts graduation requirement or as elective credits.

- Some examples of external credits include:
  - Athlete 10, 11, 12 (4 credits each)
  - ICBC Driver Education Course 11 (2 Credits)
  - Lifesaving 11, 12 (2 credits each)
  - Royal Academy of Dancing 10,11,12A or 12B (4 credits each)
  - Royal Conservatory of Music 10, 11, 12 (4 credits)
  - Canadian Red Cross (2-4 credits)
  - Girl Guides of Canada (4 credits)

Students should contact Ms. Carlson if they think they qualify

For a list of courses that qualify for external credits, visit the Ministry of Education External Credits Website at: