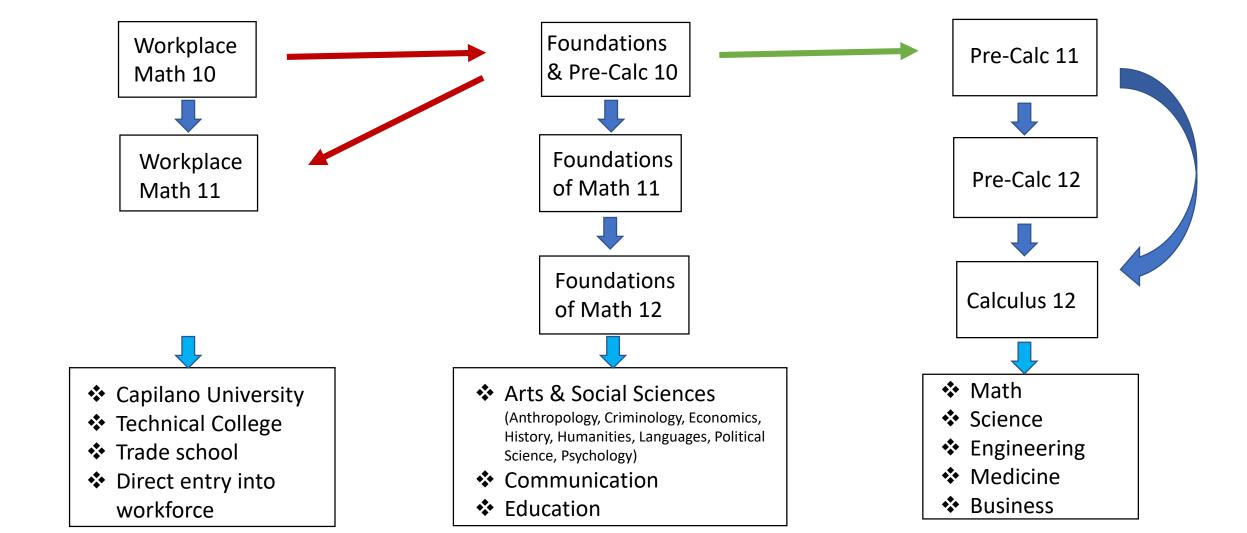

# BC Graduation Requirements

- Applied Skills and Fine Arts course(s) 10, 11 or 12 (4 credits)
- Language Arts 10, 11, & 12 (12 credits)
- Mathematics 10 and 11 or 12 (8 credits)
- Physical Health Education 10 (P.E, Conditioning or Dance) (4 credits)
- Science 10 and 11 or 12 (8 credits)
- Social Studies 10 and 11 or 12 (8 credits)
- Electives (28 credits)
- Careers Life Education 10 (4 credits)
- Careers Life Connections 12 (4 credits)

**Total: 80 credits** (52 mandatory + 28 elective credits)

16 credits must be at the Grade 12 level

4 credits must have an Indigenous focus (Language Arts 11)