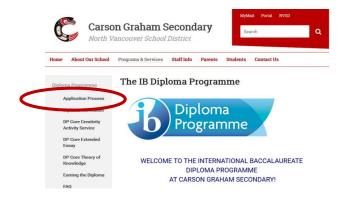

academic side I remained involved in my community and learned to reflect on my involvement."



## There are two DP options available:

#### **Full DP**



- Take all 7 courses in the DP
- Receive an IB Diploma, recognized by universities world-wide
- Possibility of university credits/Full year of credits at SFU and UVic.
- Application required (available on CarsonGraham.ca)
- Fees: \$1700 (\$500 grade 10, \$500 grade 11, \$700 grade 12). Bursaries available.

#### **Partial DP**



- Take up to 3 DP courses
- Possibility of university course credits
- No application. Courses are requested by students through grade counselor.
- Fees: \$600 (\$300 grade 11, \$300 grade 12). Bursaries available

## How to apply:



 Submit application package and supporting documents by February 16, 2024.



#### **Partial DP**



 Choose up to 3 DP courses in your course selection.

- Priority is given to full Diploma students in all courses.
- Requests are not guaranteed and teacher references will be checked.

# You are invited!

Carson Graham's

# Celebration of IB

Personal Project Presentations
Diploma Programme Art Exhibition
DP Core Presentations

Thursday, March 7th 6:00-7:30pm



### **External Credit**

Students earn external credits by taking courses, programs, or activities that fall outside the normal BC school curriculum

Credits may count as the Applied Skills or Fine Arts graduation requirement or as elective credits.

- Some examples of external credits include:
  - Athlete 10, 11, 12 (4 credits each)
  - ICBC Driver Education Course 11 (2 Credits)
  - Lifesaving 11, 12 (2