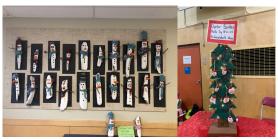

Thanks for joining us for the Winter Craft Fair all volunteers, vendors, and participants!

Please consider donating to our Families in Need with our Giving tree donations/gift cards! We have had a great start already! All gifts are due by Wed., 13<sup>th</sup> so we can arrange to get them to the families by Christmas. Thanks for the helping hand!