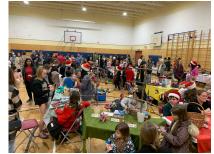

Thanks for joining us for the Winter Craft Fair all volunteers, vendors, and participants!

Please consider donating to our Families in Need with our Giving tree donations/gift cards! We have had a great start already! All gifts are due by Wed., 13<sup>th</sup> so we can arrange to get them to the families by Christmas. Thanks for the helping hand!