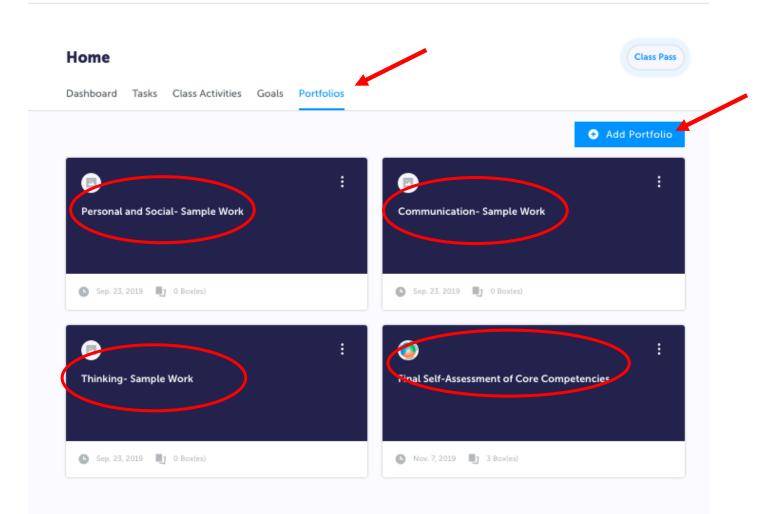

Students must set up 4 portfolios in Myblueprint by following the directions below:

- 1. Log-in to My Blueprint
- 2. In the top tab, click on "Portfolios"
- 3. On the top right corner of the page, click on the blue box "Add Portfolio" to create **4** portfolios. Use the following titles:

Student Account

- a. Personal and Social- Sample Work
- b. Communication- Sample Work
- c. Thinking- Sample Work
- d. Final Self-Assessment of the Core Competencies 🔶

"Please enter no more than 40 characters". To work around this, enter part of the title and click on the "Add Portfolio" button. Once you are inside the portfolio, you can click on the title in the header and edit it to include the full title).

\*(Note- You will see the message

4. To add evidence/artifacts to each portfolio, click on the portfolio and then click "Add Box" in the top right-hand corner. Next, choose the format in which you would like to add your piece of evidence and upload it.