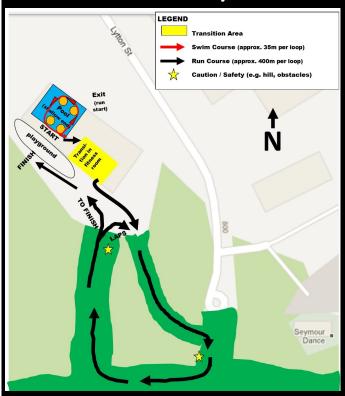

### **Event Map**

NOTE: Usually athletes just put shoes on after the swim and run in their bathing suits. Some may choose to put on a shirt, shorts, or jacket. However, the course is designed to accommodate any student who may need to do a "full change" between the swim and run. Please, speak with the race director for more info.