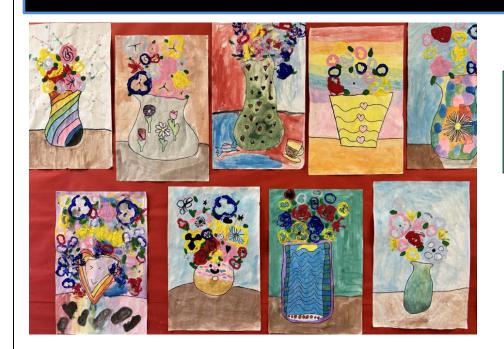

## Lynn Valley School

Weekly Reminders
For
April 22 - 26, 2024

Spring Art

By

Mrs. Watt and Mrs. Obst's

Grade 2 students

MONDAY 22 School Professional Day - Students do not attend

TUESDAY 23